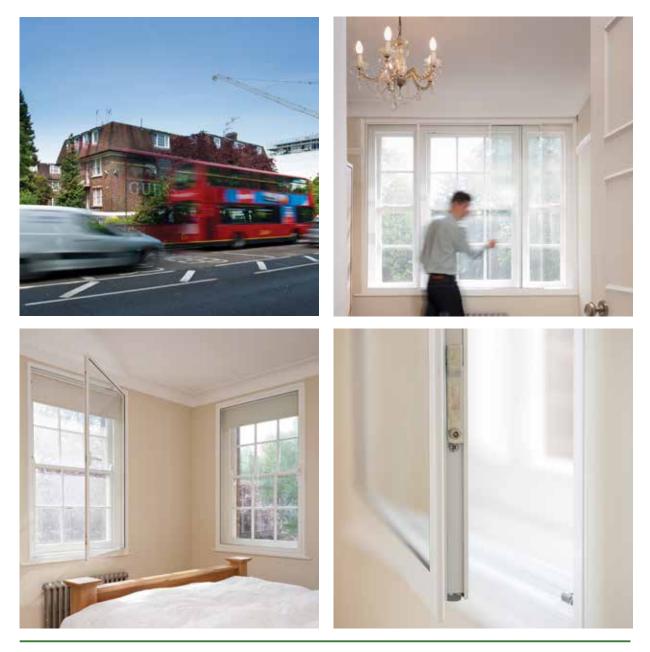

## Putney SW15

This 1950's modernised apartment block in London was situated on a busy main road and we were asked to provide a noise reduction solution.

## Procedure: secondary glazing

We were able to fit secondary glazing that was fitted flush to the inside wall of the window which allowed for a good size gap between the existing sash windows. This allowed for optimum sound insulation. The units are a combination of casement style windows and horizontal sliding glass panels to allow for easy cleaning and opening of the original windows.