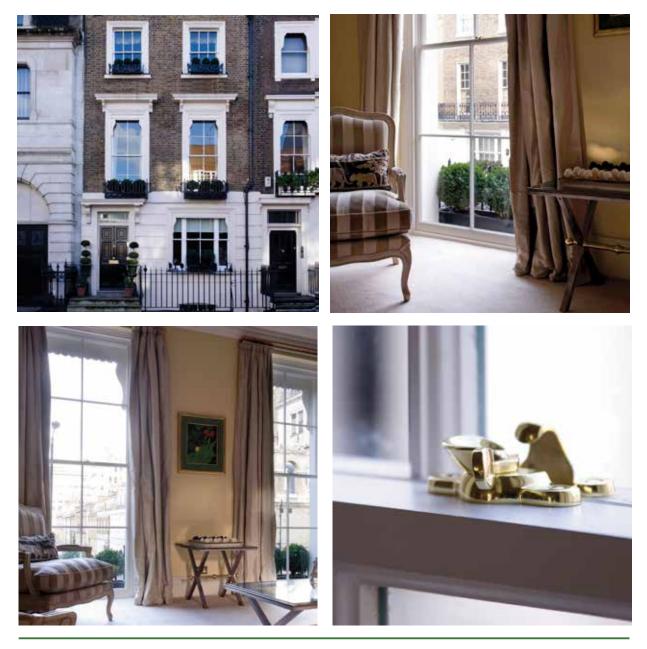

## Belgravia SW1: Grade II listed family home

This impressive, grade II listed family home lies within the Crown Estate in central London. The client was keen to cut down on outside noise while maintaining the look of the current windows and, importantly, ensure that any alterations met strict guidelines set by its listed status.

## Procedure: overhaul and sound proofing

A number of repairs were made to the current window frames before new made to measure sashes could be fitted. As the building was listed it was not possible to fit double glazing so acoustic glass was fitted to help with noise reduction and window furniture was also fitted. The installation provided new sashes that were in keeping with the original windows and satisfied listed building requirements.